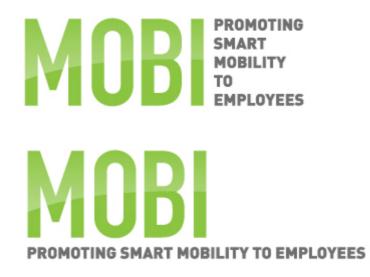

#### 2.1 Logo

As said before, there's a need to make clear to our clients that MOBI is the overarching campaign or project and the F5T4 is the online game we want them to play. Therefore, it was decided to have separate logos for the project and the game. Because the partners will use promote the game in a national context, the F5T4 logo was translated into national languages. The MOBI-logo was kept unique since it will be used in a more international context.

The MOBI-logo consists of the word MOBI in light green capital letters. The strapline "promoting smart mobility to employees" clearly states the objective of the project and is short enough to be easily remembered. Two versions can be used: one with the strapline placed next to the logo, and one with the strapline placed under the logo.

The F5T4-logos bear the strapline "The mobility game" as it is one of the first games that focusses on mobility behaviour and modal shift when commuting as much as F5T4 does.

For Romania the English logo will be used as ABMEE is convinced that an English logo is more attractive for companies and appeals to an international setting.