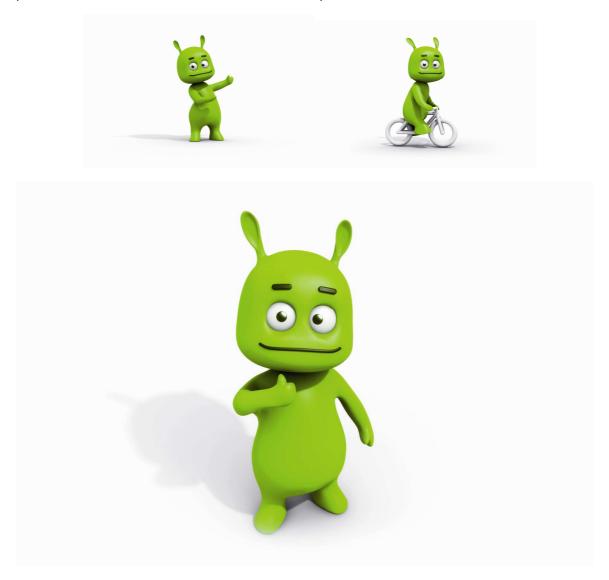

#### 2.2 The website

The MOBI-website can be visited at <u>http://www.mobi-project.eu</u> The website consists of a landing page which offers general info about the objectives and the partners, downloads and contact possibility. Next to that, every partner country has a dedicated website for promoting F5T4 in the national language. These sites can be accessed via the landing page by using the buttons on the homepage; For more info, I would like to refer to D5.5.

It's a simple formula: every week, 1 day smarter commuting

#### Choose your country